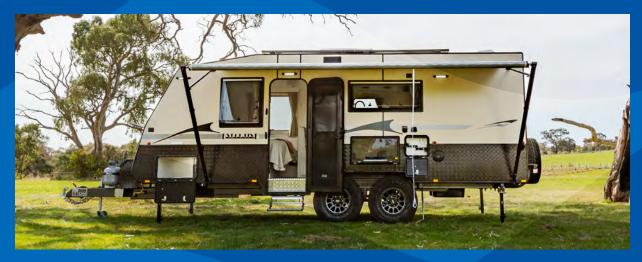

## **ALL THE MOD-CONS**

Features designed to make your journey as enjoyable as possible including water tanks with separate fillers & gauges, gas bottles, a triple lock main door and roof mounted solar panels.

| EXTERNAL                         |                                                                                    |
|----------------------------------|------------------------------------------------------------------------------------|
| Handle                           | LED grab handle                                                                    |
| External<br>Shower               | External shower with hot and cold tap                                              |
| Connector                        | External mobile solar panel connector point                                        |
| Offside LED<br>Light             | LED annexe light for offside lighting                                              |
| Frame                            | Lightweight timber frame                                                           |
| 240V & 12V<br>Points             | External 240V & 12V/USB points                                                     |
| Speakers                         | External marine grade speakers                                                     |
| Tail Light                       | LED tail lights                                                                    |
| Boot Light                       | LED light inside boot for visabilty (layout dependent)                             |
| LED Lights                       | Annexe lights x 5                                                                  |
| Floor Ply                        | 12mm Floor ply, membrane coated                                                    |
| J-Mould                          | Double width J-mould for extra strength                                            |
| Awning                           | Roll out awning                                                                    |
| Rear View<br>Camera              | Rear view camera to assist in reversing - Car kit supplied only                    |
| Table                            | External picnic table                                                              |
| Power Hatch                      | 2 x Power hatches (layout dependent)                                               |
| Roof Hatch                       | 2 x Roof hatches                                                                   |
| External Gas<br>Bayonet          | Gas bayonet for easy connection to external gas supply                             |
| Insulation                       | Fully insulated                                                                    |
| Cladding<br>Options              | Options for double ribbed aluminium or composite panel cladding (layout dependent) |
| Checker Plate                    | Front, rear & sides                                                                |
| Tunnel Boot                      | Full tunnel boot (layout dependent)                                                |
| Front Boot                       | Front boot (layout dependent)                                                      |
| Aluminium<br>Step                | Pull out aluminium step with light                                                 |
| Door                             | Triple lock main door with fly screen                                              |
| Window                           | Double glazed windows                                                              |
| External<br>Entertainment<br>Box | Built in box including TV Arm, 240/12V point, TV point + RCA cable                 |
| Shape                            | Custom aerodynamic shape                                                           |
| Legs                             | Drop down weight stabilising legs                                                  |
|                                  |                                                                                    |