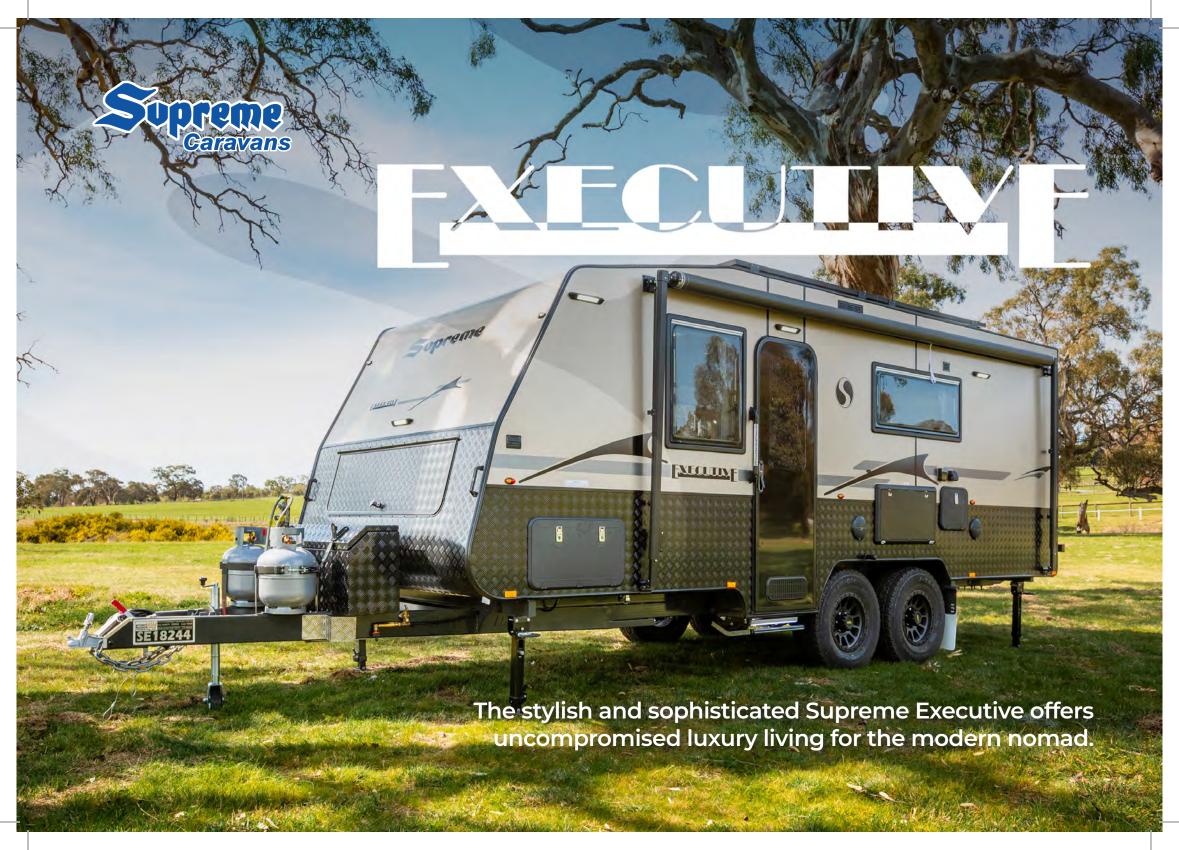

## **ALL THE MOD-CONS**

Features designed to make your journey as enjoyable as possible including water tanks with separate fillers & gauges, gas bottles, a triple lock main door and roof mounted solar panels.

## FULLY EQUIPPED INTERIOR

All models feature LED down lights and stunning bathroom facilities (a toilet, sink and shower) so that you never have to trek across the park to shared facilities again.

| CHASSIS               |                                                                                                             |
|-----------------------|-------------------------------------------------------------------------------------------------------------|
| A-Frame               | A-frame 6-inch box section extended to spring hangers with reinforced stress plates + 300mm front extension |
| Toolbox               | Black checkerplate toolbox for extra storage                                                                |
| Chassis               | 6-inch box section chassis rail                                                                             |
| Electric Brakes       | Electric brakes to all wheels with breakaway unit compatible to all state regulations                       |
| Gas Bottle            | 2 x Gas bottles                                                                                             |
| Tap on<br>A-Frame     | Tap on A-frame (protected)                                                                                  |
| Tie Down<br>Points    | Tie down points on chassis                                                                                  |
| Axle Riser            | 2" Riser for more ground clearance                                                                          |
| Mesh Tray             | Mesh on A-frame                                                                                             |
| Alloy Rims &<br>Tyres | Alloy rims with all terrain tyres                                                                           |
| Spare Tyre            | 1 x Spare tyre                                                                                              |
| Hitch                 | 50mm ball                                                                                                   |
| Suspension            | Load sharing suspension (load rating layout dependent)                                                      |
| Bumper                | 4-arm bumper                                                                                                |
| Step                  | Pull out aluminium step with light                                                                          |
| Grey Water<br>Tank    | 1 x Grey water tank                                                                                         |
| Water Tank            | 2 x Water tanks with separate fillers and water tank gauges                                                 |
| Jack                  | Caravan jack with fitted jacking points on chassis                                                          |