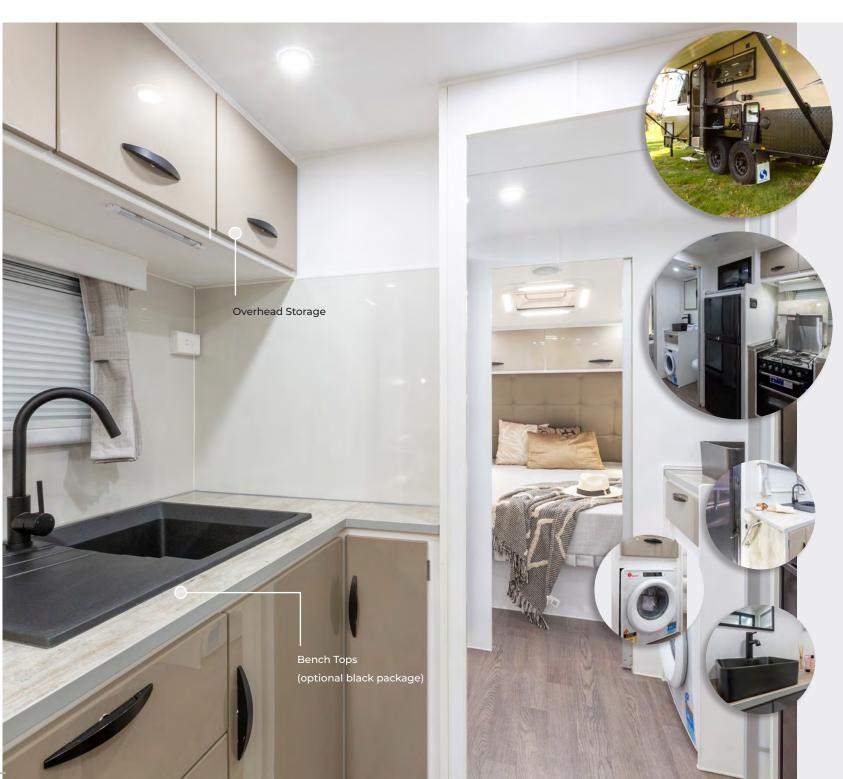

## QUALITY FURNITURE & APPLIANCES

All furniture is made from 15mm ply, making it lightweight without compromising on strength. High quality appliances designed specifically for caravan use including an oven, refrigerator, microwave and gas/elec hot water system.

## FULLY EQUIPPED INTERIOR

All models feature LED down lights and stunning bathroom facilities (a toilet, sink and shower) so that you never have to trek across the park to shared facilities again.

| CHASSIS               |                                                                                                             |
|-----------------------|-------------------------------------------------------------------------------------------------------------|
| A-Frame               | A-frame 6-inch box section extended to spring hangers with reinforced stress plates + 300mm front extension |
| Toolbox               | Black checkerplate toolbox for extra storage                                                                |
| Chassis               | 6-inch box section chassis rail                                                                             |
| Electric Brakes       | Electric brakes to all wheels with breakaway unit compatible to all state regulations                       |
| Gas Bottle            | 2 x Gas bottles                                                                                             |
| Tap on<br>A-Frame     | Tap on A-frame (protected)                                                                                  |
| Tie Down<br>Points    | Tie down points on chassis                                                                                  |
| Axle Riser            | 2" Riser for more ground clearance                                                                          |
| Mesh Tray             | Mesh on A-frame                                                                                             |
| Alloy Rims &<br>Tyres | Alloy rims with all terrain tyres                                                                           |
| Spare Tyre            | 1 x Spare tyre                                                                                              |
| Hitch                 | 50mm ball                                                                                                   |
| Suspension            | Load sharing suspension (load rating layout dependent)                                                      |
| Bumper                | 4-arm bumper                                                                                                |
| Step                  | Pull out aluminium step with light                                                                          |
| Grey Water<br>Tank    | 1 x Grey water tank                                                                                         |
| Water Tank            | 2 x Water tanks with separate fillers and water tank gauges                                                 |
| Jack                  | Caravan jack with fitted jacking points on chassis                                                          |

| INTERNAL       |                                                                               |
|----------------|-------------------------------------------------------------------------------|
| Upholstery     | Option for leatherette or fabric                                              |
| Table Leg      | Adjustable table leg (layout dependent)                                       |
| Furniture Ply  | Lightweight 15mm furniture ply                                                |
| Furniture      | Interlocking tongue and groove furniture                                      |
| Foam           | High density foam upholstery                                                  |
| Shower         | One-piece moulded shower                                                      |
| Kitchen        | Fully integrated kitchen with drawers                                         |
| Tapware & Sink | Stainless steel sink and household tapware                                    |
| Basin          | Ceramic ensuite basin                                                         |
| Handles        | Positive lock handles                                                         |
| Lights         | Internal LED downlights                                                       |
| Robes          | Bedside robes with bedside nooks                                              |
| Bed Frame      | Lift up bed on struts with triple ply reinforced bed frame (layout dependent) |
| Mattress       | Innerspring mattress                                                          |
|                |                                                                               |